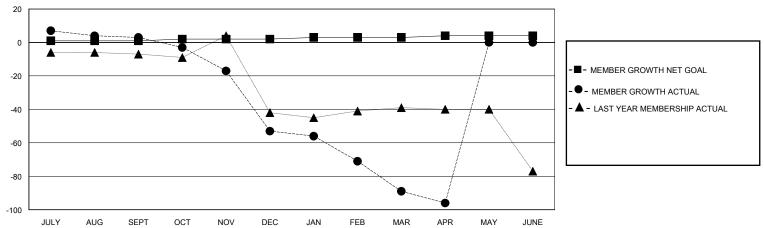

## GOALS AND ACTUAL MEMBERS CUMULATIVE

| DROPPED CLUBS: 0 |     | 19 CLUBS OF 39 ADDED 1 OR MORE<br>NEW MEMBERS | GENDER DISTRIBUTION        |              |      |
|------------------|-----|-----------------------------------------------|----------------------------|--------------|------|
|                  |     |                                               | MALE                       | 884 (70.78%) |      |
|                  |     |                                               | FEMALE                     | 365 (29.22%) |      |
| DROPPED MEMBERS  |     |                                               |                            | ,            |      |
| DECEASED         | 20  | CLICK HERE FOR CUMULATIVE                     | TOTAL FAMILY UNIT MEMBERS  |              | 277  |
| CLUB CANCELLED   | 0   | MEMBERSHIP DATA                               | FAMILY MEMBERS PAYING HALF |              | 4.45 |
| OTHER            | 118 |                                               |                            |              | 145  |
| TOTAL            | 138 |                                               | Bolo                       |              |      |